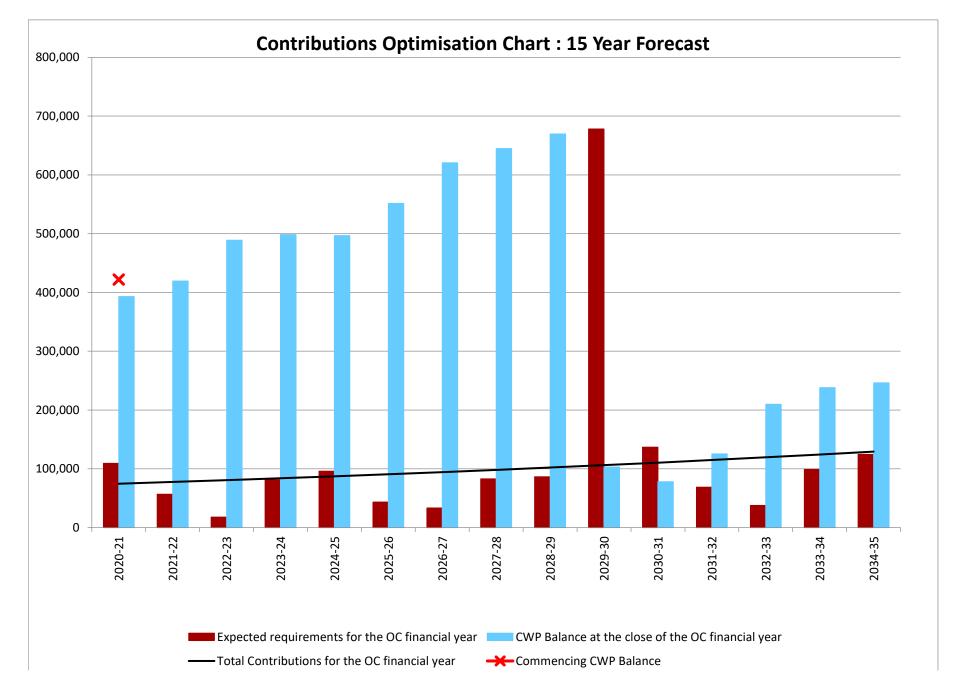

It was noted that the 2020 Capital Works Plan for Hunterford Estate had forecasted a Capital Works Fund balance of \$498,360 as at 31October 2023 . The actual Capital Works Fund balance as at this date is \$690,571.33.